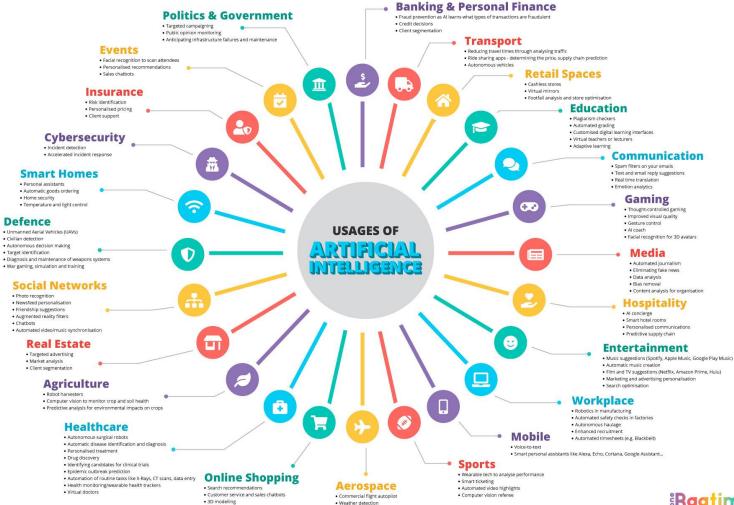

#### Why should you care?

Artificial intelligence continues to transform the way we live, work and interact with each other

Al is already ingrained in our daily lives at work and at home

2 Al is becoming standard in all businesses, not just in the tech industry

3 As AI becomes more pervasive its important to understand its benefits and risks