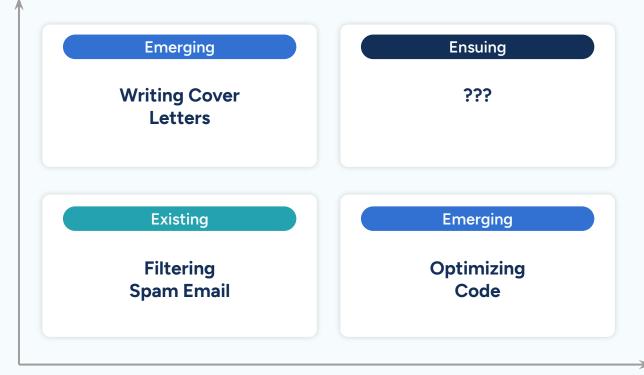

#### **Artificial Intelligence Tools**

PowerPoint Speaker Coach Evaluates your pacing, use of filler words, informal speech, and culturally sensitive terms.

Detects when you're being overly wordy or are simply reading the text on a slide.

After each rehearsal, you get a report that includes statistics and suggestions for improvements.

Learn more in this Microsoft article.

#### **Artificial Intelligence Tools**

finchat.io Finchat.io is the ChatGPT for Finance.

Using AI, FinChat generates answers to questions about public companies and investors.

To generate accurate answers, FinChat provides reasoning, sources and data.

|                                                   | Reminder, see out coverage on the 750+ companies you can currently inquire about. |                                                                                                                                                                                                                                    |  |  |
|---------------------------------------------------|-----------------------------------------------------------------------------------|------------------------------------------------------------------------------------------------------------------------------------------------------------------------------------------------------------------------------------|--|--|
|                                                   | Chat.io v11<br>New Chat<br>Chats                                                  | Welcome to FinChat<br>Finchal.o is the ChatGPT for Finance. Voing AI, FinChat generates answers to questions about public comparies and investors. To<br>generate accurate arrowers, FinChat provider reasoning, sources and data. |  |  |
|                                                   | re 750+ companies you<br>ask FinChat about                                        |                                                                                                                                                                                                                                    |  |  |
| Apple Inc                                         |                                                                                   |                                                                                                                                                                                                                                    |  |  |
| G Alphabet                                        |                                                                                   |                                                                                                                                                                                                                                    |  |  |
| <ul> <li>Amazona</li> <li>BH Berkshire</li> </ul> |                                                                                   |                                                                                                                                                                                                                                    |  |  |
|                                                   | lign Up                                                                           |                                                                                                                                                                                                                                    |  |  |
|                                                   |                                                                                   | Ask a greation                                                                                                                                                                                                                     |  |  |