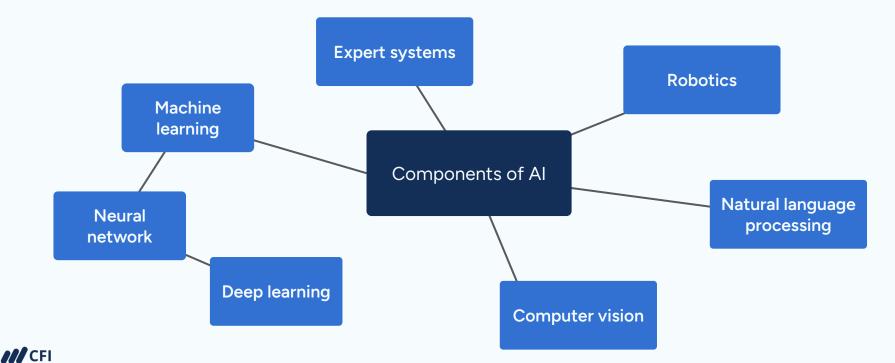

### What is Artificial Intelligence?

#### What is artificial intelligence (AI)?

Artificial intelligence (AI) systems are designed to mimic human intelligence and learning

| General Al | Narrow Al |
|------------|-----------|
|            |           |

Artificial intelligence that can theoretically be applied to many domains, solving any potential problem Artificial intelligence that is applied to a specific domain or problem